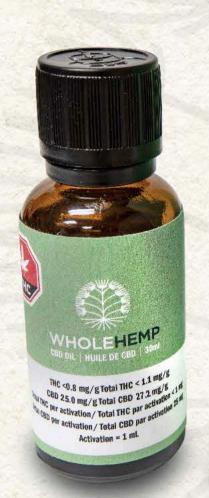

# FULL SPECTRUM CBD OIL

WholeHemp's Full Spectrum CBD Oil is made by infusing the finest sungrown hemp flower in organic sunflower oil. Packaged in a 30ml amber glass bottle, WholeHemp CBD Oil contains 25mg/ml of Total CBD.

30ml Bottle | 750mg Total CBD < 30mg Total THC