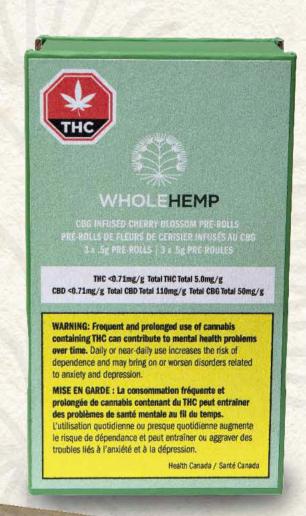

# CBG INFUSED CHERRY BLOSSOM PRE-ROLLS

Wholehemp Cherry Blossom is our most popular single strain high CBD flower, craft grown outdoors in southern Ontario. These Cherry Blossom pre-rolls (3 x .5g) are infused with hemp derived CBG kief, wrapped in unbleached hemp cones and packaged in a recyclable cardboard box.

3x .5g | 90-140mg/g Total CBD | 0-10mg/g Total THC 40-65mg/g Total CBG