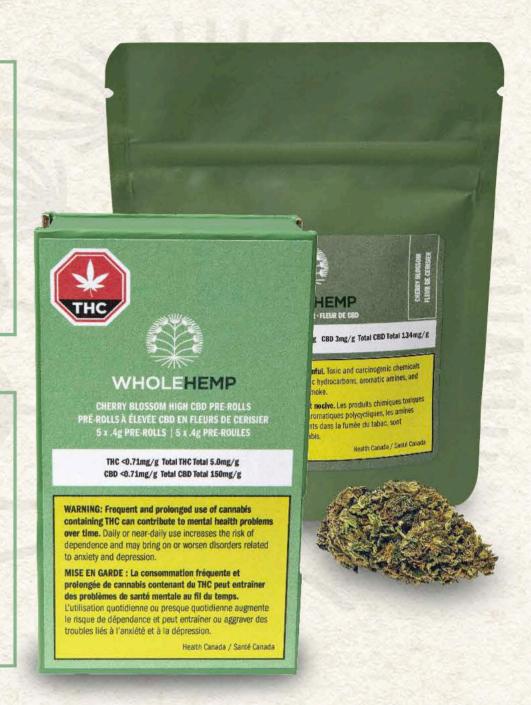

## CHERRY BLOSSOM PRE-ROLLS -

The Cherry Blossom Pre-Rolls deliver the same high CBD cross of Cherry Wine and Berry Blossom in 5 x 0.4g tight rolls. Wrapped in unbleached hemp cones and packaged in a recyclable cardboard box.

5 x 0.4g | 120-180mg/g Total CBD 0-10mg/g Total THC