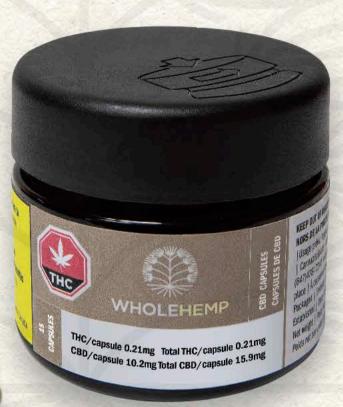

# CBD CAPSULES

15 vegan capsules containing decarboxylated finely ground sungrown hemp flower.

15 Caps - 25mg total CBD 0-1mg total THC (per cap)

# CBDA CAPSULES

15 vegan capsules made from non-decarboxylated high CBD sungrown hemp flower.

15 Caps - 25mg total CBD | 18mg CBDA 10mg CBD (per cap)