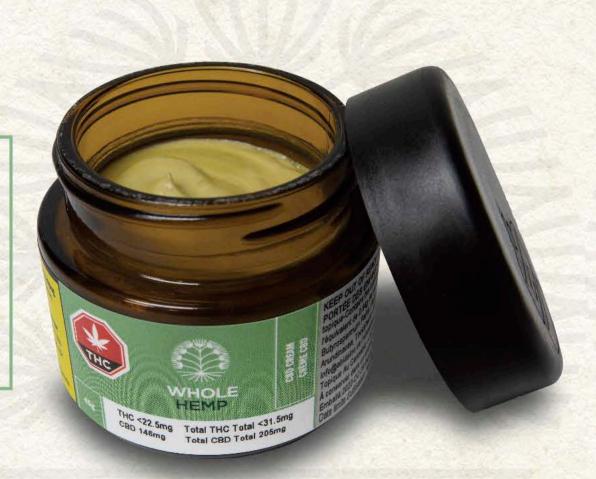

#### CBD CREAM-

Our all natural, artisinal full spectrum CBD Cream. Made by whipping the CBD infused organic sunflower oil with Shea Butter.

45g Jar | 250mg Total CBD < 31.5mg Total THC