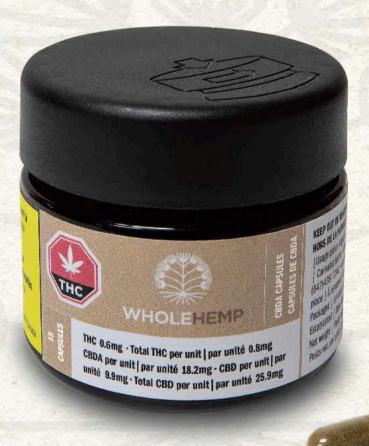

# CBDA CAPSULES

15 vegan capsules made from non-decarboxylated high CBD sungrown hemp flower.

15 Caps - 25mg total CBD | 18mg CBDA 10mg CBD (per cap)